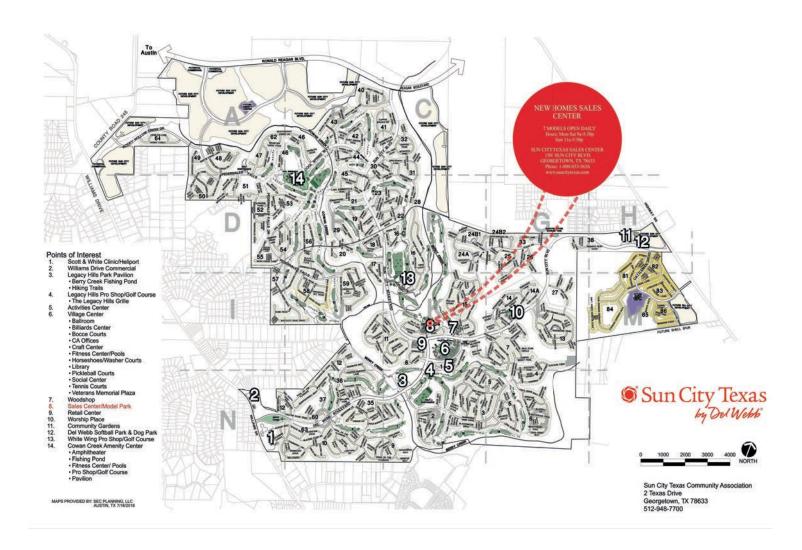

#### MAP KEY OF SUN CITY STREET NAMES

| Street Name           | Grid Sector | Street Name              | Grid Sector | Street Name                       | Grid Sector | Street Name                 | Grid Sector | Street Name                           | Grid Sector | Street Name              | Grid Sector | Street Name               | Grid Sector |
|-----------------------|-------------|--------------------------|-------------|-----------------------------------|-------------|-----------------------------|-------------|---------------------------------------|-------------|--------------------------|-------------|---------------------------|-------------|
| Acacia Way            | N           | Capote Peak Drive        | D           | Durango Trail                     | P           | Holly Spring Court          | 0           | Moon River Drive                      | E           | Rockrose Court           | 0           | Timber Hitch Court        | L           |
| Agave Lane            | 0           | Caterpillar Lane         | F           | Eagle Mountain Cove               | D           | Hollyberry Lane             | 0           | Morning Glory Circle                  | Q           | Rockport Street          | M           | Tipps Court               | F           |
| Alamosa Creek Lane    | D           | Cathedral Mountain Pass  | E,J         | Edwards Drive                     | E           | Honey Creek Trail           | F           | Mount Lock Court                      | 1           | Rocky Hollow Creek Drive | A           | Tradinghouse Creek Street | H,M         |
| Alpine Court          | 0           | Cattle Trail Way         | P           | Egret Cove                        | J           | Honeysuckle Cove            | P           | Mountain Creek Pass                   | A           | Rodeo Drive              | K           | Trail of the Flowers      | 0           |
| Amberjack Court       | L           | Cattleman Drive          | H,M         | Eisenhower Court                  | D           | Hubbard Creek Lane          | D           | Mountain Laurel Way                   | L           | Rosecliff Drive          | F           | Trail Rider Way           | Q           |
| Anemone Circle        | Q           | Chambers Creek           | н           | Elderberry Cove                   | L           | Hummingbird Cove            | G           | MudCreek Cove                         | D           | Ruellia Drive            | L           | Travis Drive              | E           |
| Anemone Way           | Q           | Chelsea Drive            | E           | Elderberry Street                 | L           | Huntsville Cove             | D           | Muir Court                            | L           | Running Water Street     | Q           | Trinity Lane              | D           |
| Angelina Cove         | В           | Chickadee Cove           | J           | Emory Peak Trail                  | D           | Independence Creek Lane     | A.B         | Mulberry Circle                       | P           | Rushmore Cove            | G           | Trout Lane                | G           |
| Apache Mountain Lane  | D.E         | Christmas Mountain Drive | J           | Enchanted Drive                   | 0           | Juniper Berry Trail         | L           | Mustang Island Trail                  | В           | Saddle Trail             | K           | Turtle Creek Cove         | н           |
| Aransas Cove          | 0           | Chuckwagon Trail         | O.P         | Essex Lane                        | G           | Keystone Cove               | - 1         | Nassau Circle                         | G           | Salado Creek Lane        | A.D         | Vail Court                | 1           |
| Archer Lane           | М           | Cibolo Creek Drive       | B           | Everest Court                     | L           | Kickapoo Creek Lane         | AD          | Navasota Circle                       | i i         | Salt Creek Lane          | B           | Venus Lane                | F           |
| Armstrong Drive       | E.F         | Cider Orchard Cove       | C           | Fairway Ridge Road                | - 3         | Kingfisher Drive            | E           | Nighthawk Way                         | P           | San Antonio Road         | 1           | Verbena Drive             | K           |
| Aster Circle          | 0           | Clebume Pass             | D           | Falcon Cove                       | 0           | King's Creek Road           | D           | Nolan Drive                           | K           | San Jacinto Creek Cove   |             | Village Creek Street      | M           |
| Barndance Cove        | ŭ.          | Cobalt Cove              | C           | Falcon Street                     | Q           | Kite Ridge Street           | J           | Nueces Trail                          | n n         | San Marcos Way           | 0           | Vinca Drive               | 0           |
| Barrington Farm Court | B.C         | Cobb Cavern Drive        | o o         | Falls Circle                      | ¥           | Klondike Drive              | - 1         | Old Blue Mountain Lane                | EJI         | San Saba Drive           | 1 7         | Waller Court              |             |
| Bartlett Peak Drive   | 1,1         | Coffee Mill Creek Road   | 4           | Fannin Court                      | N N         | Lake Creek Court            | -           | Old Chisholm Trail                    | E,4,1       | Sandpiper Cove           |             | Warbler Way               | - 1         |
| Bass Street           | 0           | Cold Springs Drive       | <u>^</u>    | Farm Hill Drive                   | - M         | Lake Sommerville Trail      |             | Orange Cove                           | Ô           | Sandy Creek Trail        | ,           | Waterilly Circle          |             |
| Baylor Mountain Cove  | 0           | Coleto Creek Lane        | D           | Fieldstone Drive                  |             | Lampasas Pass               | -           | Orion Road                            |             | Scissortal Trail         | 1.0         | Waterlily Lane            |             |
| Beach Mountain Cove   |             | Colorado River Road      | , i         | Fort Boogy Drive                  |             | Landmark Inn Court          | -           | Paint Creek Lane                      | H,M         | Scurry Pass              | 3,0         | West Majestic Oak         | D           |
| Bear Creek Lane       |             | Columbine Court          |             | Fort Griffin Trail                |             | Lantana Drive               | ő           | Paint Creek Lane Painted Bunting Lane | O.          | Sea Rim Cove             | - 2         |                           | 0           |
|                       | 0           |                          | N           | Fort Park Cove                    | В           | Lariat Drive                | 0           | Painted Bunting Lane Palmetto Drive   | 0           | Shasta Cove              |             | Whippoorwill Cove         | 0           |
| Beautybush Circle     | u           | Cool Spring Way          | В           |                                   | J           |                             | K           |                                       | М           |                          | D           | Whippoorwill Way          | 0           |
| Beautybush Trail      | Q           | Cooper Lake Drive        | В           | Fox Home Lane                     | -           | Larkspur Lane               | 0           | Palo Blanco Creek Lane                | M           | Sheldon Lake Drive       |             | Whirlwind Cove            | E           |
| Bee Creek Court       | A           | Copano Bay Cove          | В           | Friendly Circle                   | 0           | Liatris Lane                |             | Peach Blossom Circle                  | K           | Shumard Peak Road        | E,J         | Whispering Wind Drive     | L,P,Q       |
| Belfalls Drive        |             | Copper Breaks Drive      | В           | Gaillardia Way                    | Р           | Limestone Shoals Court      | G           | Pedernales Falls Drive                | A,D,E,J     | Silver Bonnet Drive      |             | Whitewing Way             | 0           |
| Big Sky Trail         | К           | Copperas Creek Cove      | A           | Garner Cove                       | D           | Lindero Pass                | С           | Persimmon Lane                        | L           | Silverbell Circle        | 0           | Wild Horse Way            | Q           |
| Black Walnut Circle   | L           | Coreopsis Way            | O,P         | Gentry Creek Lane                 | н           | Little Cypress Cove         | D           | Pledmont Lane                         | E           | Six Flags Drive          | Q           | Wild Plum Circle          | L           |
| Blacksmiths Circle    | P           | Courtyard Garden Lane    | E           | Glass Mountain Cove               | E           | Llano Cove                  | L           | Pipe Creek Lane                       | D           | Sotol Pass               | 0           | Wild Rose Drive           | P           |
| Blacksmiths Drive     | Р           | Cowan Creek Drive        | E           | Goldenrod Way                     | P           | Lone Star Drive             | Q           | Plover Pass                           | N           | Star Mountain Lane       | E           | Wild Turkey Lane          | 0           |
| Blanco Cove           | L           | Cowboy Canyon Drive      | M           | Golf View Drive                   | 0           | Longhorn Trail              | J           | Portsmouth Drive                      | G           | Stardust Lane            | F           | Willis Creek Court        | J           |
| Blazing Star Drive    | 0           | Coyote Trail             | K           | Goodwater Street                  | P           | Longview Lane               | M           | Potter Lane                           | E           | Stetson Circle           | L           | Winecup Way               | P           |
| Blue Sky Court        | P           | Crepe Myrtle Lane        | L           | Goose Island Drive                | В           | Lost Peak Path              | D           | Powder Creek Cove                     | 0           | Stetson Trail            | L           | Winter Drive              | G           |
| Bluebell Drive        | Q           | Crockett Loop            |             | Granite Peak Cove                 | н           | Lovett Cove                 | P P         | Prairie Creek Trail                   | A           | Stockman Trail           | к           | Yaupun Lane               | L           |
| Bluestem Drive        | 0           | Crosby Street            | K           | Grapevine Lane                    | 0           | Lubbock Drive               | K           | Prairie Grass Lane                    | В           | Summer Ridge Lane        | E           | Yellow Rose Trail         | 0           |
| Bonham Loop           | F           | Crystal Springs Drive    | P           | Great Frontier Drive              | J           | Lynn Cove                   | K           | Pristine Lane                         | E           | Summer Road              | G           | Yellowstone Road          | G           |
| Bowie Circle          | F           | Cypress Spring Way       | M           | Guadalupe Trail                   | L           | Major Peak Lane             | E           | Prospector Pass                       | P           | Summit Street            | E           | Yosemite Road             | G           |
| Branding Iron Cove    | K           | Daisy Path               | 0           | Hale Court                        | K           | Mallard Lane                | 0           | Providence Street                     | G           | Sun City Boulevard       | B,K,H       | Yucca Cove                | P           |
| Breckenridge Street   | L           | Dan Moody Trail          | P           | Hamilton Lane                     | A           | Mangrum Hill Road           | J           | Purple Sage Drive                     | 0           | Sunbird Court            | G           | Yukon Terrace             | L           |
| Breezeway Lane        | C, F        | Dandelion Drive          | 0           | Hampton Circle                    | G           | Marfa Cove                  | M           | Rain Lily Lane                        | 0           | Sundance Lane            | L           |                           |             |
| Brenham Pass          | M           | Davis Mountain Circle    | E,J         | Harness Lane                      | K           | Martin Creek Lane           | A           | Rainwater Cove                        | E           | Sunflower Street         | P           |                           |             |
| Briar Patch Cove      | 0           | Dawson Trail             | K           | Harvey Point Lane                 | J           | McKinney Falls Lane         | B           | Ranch House Cove                      | 1           | Sunnyside Bend           | B           |                           |             |
| Bright Leaf Trail     | B           | Deer Meadow Circle       | F           | Haystack Creek Trail              | н           | McKittrick Ridge Road       | D.I.J       | Ranger Peak Lane                      | E.J         | Swallowtail Circle       | 0           |                           |             |
| Bronco Circle         | 0           | Del Webb Boulevard       | K.N.O.P     | Hereford Lane                     | M           | Medina Creek Cove           | A           | Ranier Lane                           |             | Tanager Trail            | 0           |                           |             |
| Bronco Drive          | 0           | Dewberry Drive           | 0           | High Country Drive                | P           | Meridian Path               | B           | Red Oak Circle                        | K           | Tangle Ridge Lane        | 1           |                           |             |
| Brooks Circle         | K           | Dickens Circle           | F           | High Trail Drive                  | P           | Mill Creek Path             | В           | Red Poppy Trail                       | 0           | Tea Tree Cove            | C           |                           |             |
| Burr Oak Lane         | Ô           | Dixon Creek Lane         | D           | Hill Country Drive                | P           | Mill Pond Path              | G           | Rio Concho Cove                       | ĭ           | Teacup Cove              | P           |                           |             |
| Buttercup Trail       | 0           | Dome Peak Lane           | ü           | Hills of Texas Trail              | K           | Mistflower Lane             |             | Rio Grande Loop                       | - 1         | Texas Drive              | F.G.K       |                           |             |
| Butterfly Cove        | ĕ           | Double Fire Trail        | 0           | Hobby Street                      | A           | Monarch Trail               | C           | Rio Leon Cove                         | 1           | Thistie Trail            | P,G,K       |                           |             |
| Caddo Lake Trail      |             | Dove Hollow Trail        | F.J         | Hoppy Street<br>Hogan Bluff Court | - 2         | Monarch Trail Montley Trail | K           | River Rock Drive                      | C           | THOUGHT IT IN            | U           |                           |             |
| Calhoun Lane          |             | Duck Creek Lane          | F,J         | Holiday Creek Lane                | HM          | Monument Hill Trail         | Č           | NAME ADOLY DUING                      | C           |                          |             |                           |             |
|                       | M           | DUCK Creek Lane          | E           | Holiday Creek Lane                | H,M         | Monument Hill Trail         |             |                                       |             |                          |             |                           |             |
| Camp Drive            | K           |                          |             |                                   |             |                             |             |                                       |             |                          |             |                           |             |
| Caney Creek Cove      | D           |                          |             |                                   |             |                             |             |                                       |             |                          |             |                           |             |