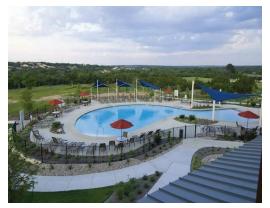

The Cowan Creek Activity Center is the latest of three activity centers to be built. There are three golf courses, a large central activity center (with a ballroom, meeting rooms, a library and business center), hobby facilities (including woodworking, computer lab, ceramics studio, dancing, and others), numerous pools, a lake for fishing, and many other recreational facilities. Two "satellite" activity centers are located across the development, each with a pool, aerobic and dance studios and many other facilities. There are clubs for almost any interest such as an active nature club that takes advantage of the 14 miles of nature walks and special ecological features of the site.